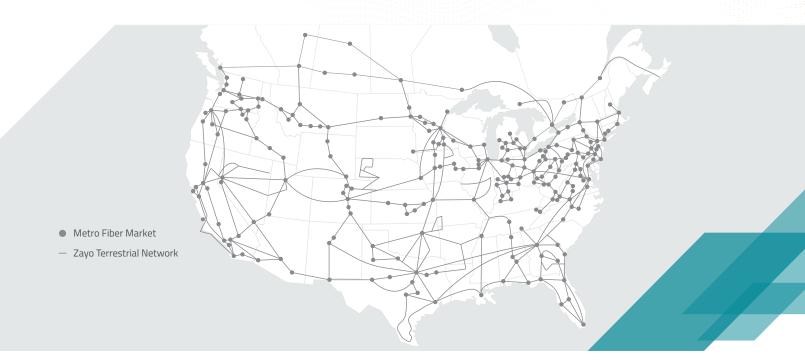

# Waves On Demand by Zayo

Automated, 24-hour delivery on Zayo's most popular wavelength routes.

Fastest Delivery time on our most in-demand routes

Easily Add Capacity as fast as your business grows

**Dedicated Bandwidth** up to 400G

Route Transparency with KMZ and testing results available

Supported by Zayo's Fiber Based Network

24/7/365 Support from our Network Operations Centers (NOC)