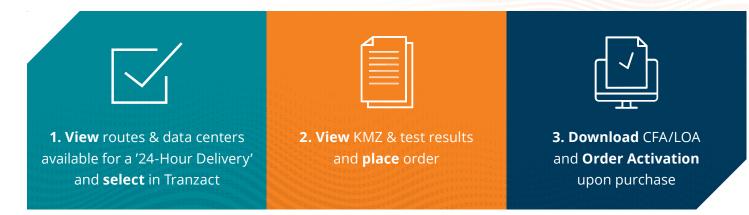

## Simplified order processing in three easy steps through Zayo's self-service portal, Tranzact:

\*Service is delivered to the Zayo defined MPOE. The customer is responsible for any in-building risers or cross connects beyond the CFA handoff to their end point.