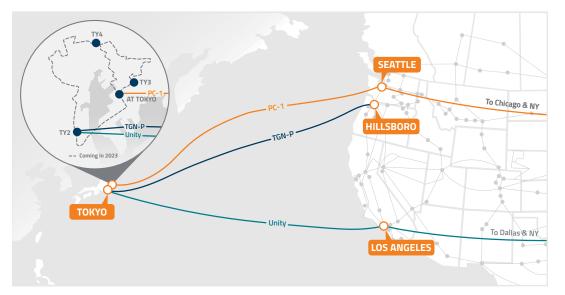

# U.S. TO TOKYO Route Overview

Direct connectivity between the U.S. and Tokyo has seen growing demand from a wide range of applications across multiple industries in recent years. Zayo is meeting this demand by significantly investing in our fiber reach and capacity. We offer diverse and highbandwidth connectivity to our customers, wherever their business takes them.

Zayo's fiber network to Tokyo will connect your critical business locations securely, and help you grow into Asia's highest-demand markets.

Pre-provisioned capacity to critical Tokyo data centers for fast service delivery

Full diversity between US and Tokyo for protection and backup

Fixed routing for consistently reliable performance

## **ROUTE AT A GLANCE**

NEWEST ROUTE

CONNECTING CHICAGO & TOKYO MOST DIRECT ROUTE

BETWEEN CHICAGO & TOKYO